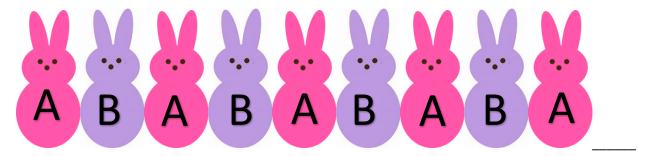

Draw what comes next in the pattern on the line. Use the box to draw one of your own patterns.

Make your own AB Pattern in the box and label it with letters:

Make your own AAB Pattern in the box and label it with letters: