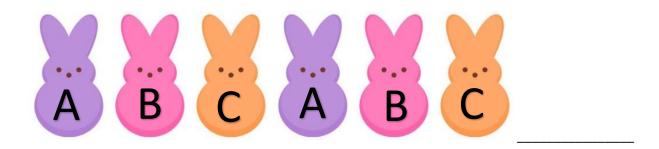

Draw what comes next in the pattern on the line. Use the box to draw one of your own patterns.

Make your own ABB Pattern in the box and label it with letters:

Make your own ABC Pattern in the box and label it with letters: