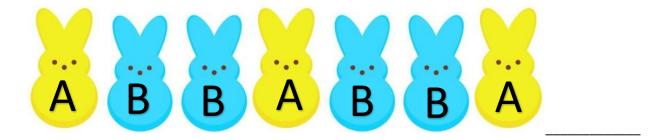

Draw what comes next in the pattern on the line. Use the box to draw one of your own patterns.

Make your own ABB Pattern in the box and label it with letters:

Make your own ABC Pattern in the box and label it with letters: