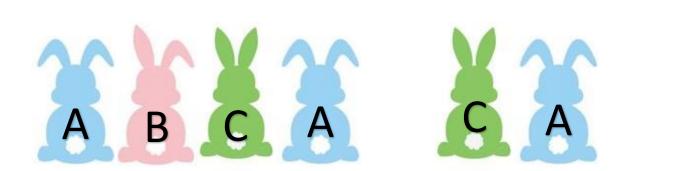

Draw what comes next in the pattern on the line. Use the box to draw one of your own patterns.

Make another ABC Pattern of your own in the box and label it with letters:

Create your own Pattern and label it With Letters: