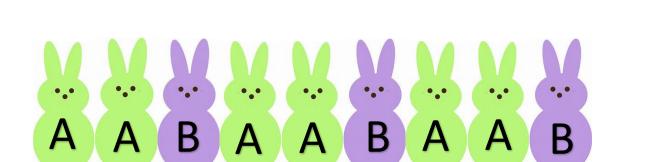

Draw what comes next in the pattern on the line. Use the box to draw one of your own patterns.

Make your own AB Pattern in the box and label it with letters:

Make your own AAB Pattern in the box and label it with letters: